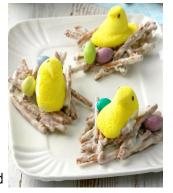

#### **Bird Nests**

#### **INGREDIENTS**

- 2 packages (10 to 12 ounces each) white baking chips
- 1 package (10 ounces) pretzel sticks
- 24 yellow chicks Peeps candy
- 1 package (12 ounces) M&M's eggs or other egg-shaped candy

#### **INSTRUCTIONS**

- In a large metal bowl over simmering water, melt baking chips; stir until smooth. Reserve 1/2 cup melted chips for decorations; keep warm.
- Add pretzel sticks to remaining chips; stir to coat evenly. Drop mixture into 24 mounds on waxed paper; shape into bird nests using 2 forks.
- Dip bottoms of Peeps in reserved chips; place in nests. Attach eggs with remaining chips. Let stand until set.