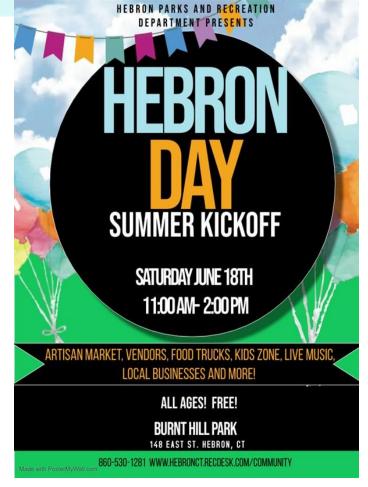

## Make Music Day Hebron

SEE YOU JUNE 21, 2022!
MAIN STREET IN HEBRO

Make Music Day is a celebration of music around the world, held on the same day—the Summer Solstice—in more than 800 cities in 120 countries. How exciting is that! Join in for a socially distanced celebration this year. We're currently looking for musicians!

PLEASE CONTACT US AT

TTCP@THETOWNCENTERPROJECT.ORG

OR PM DREW GIBSON, CHAIR,

MAKE MUSIC DAY-HEBRON ON FACEBOOK.

860-530-1281 Made with PosterMvWall com

WW.HEBRONCT.RECDESK.COM/COMMUNITY