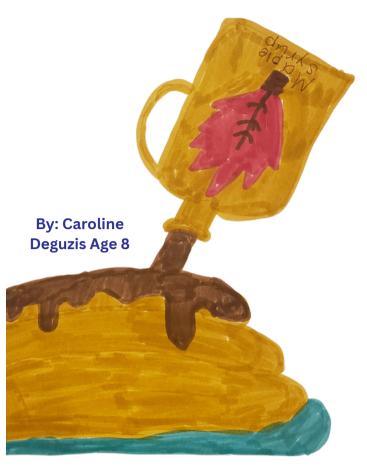

### **Meet the Artist**

Cover Art Provided By

# **Elizabeth Dougherty**

Elizabeth Dougherty was raised in the town of Hebron, where she cultivated a deep appreciation for art, supported by the vibrant community that surrounded her. After spending time elsewhere, she has returned to Hebron with a renewed commitment to engage in local initiatives, seeking to contribute to the community that played a pivotal role in shaping her creative journey.