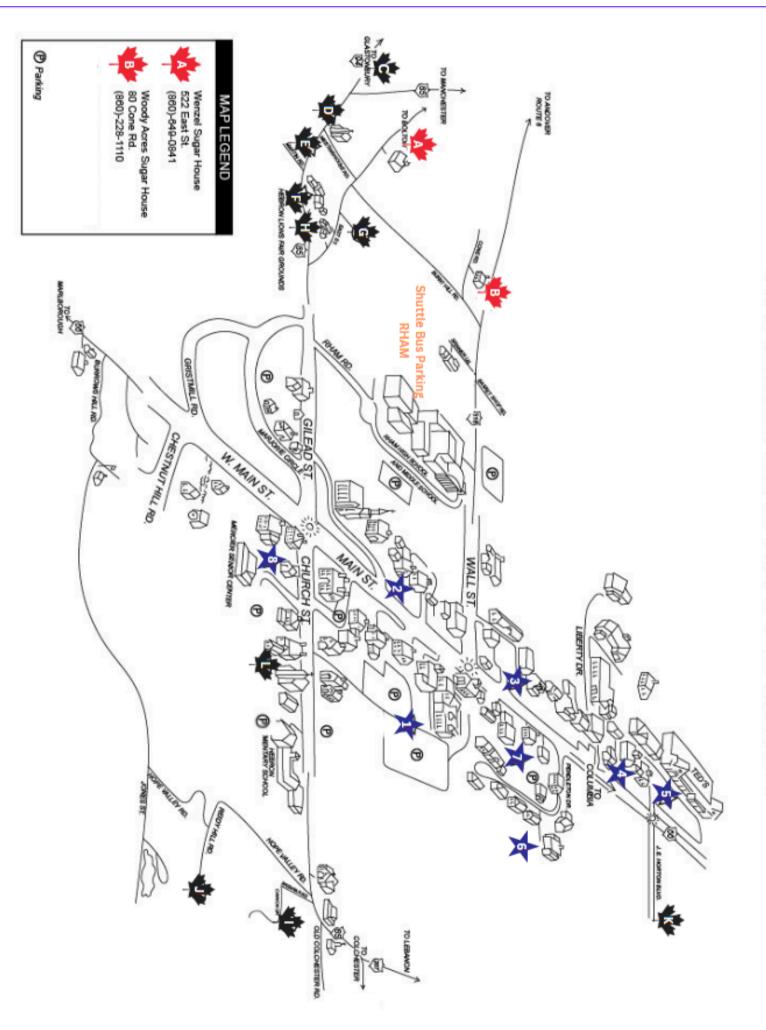

## **Hebron Sugar Houses**

Meet Maple Leaf Farm's Employee of the Month. See Ron at work and buy maple cake from the Women's Fellowship of Gilead Congregrational

Church

Visit Dave Schaller's working sugar house, Woodyacres. Dave will be hosting the Uconn Woodsmen.