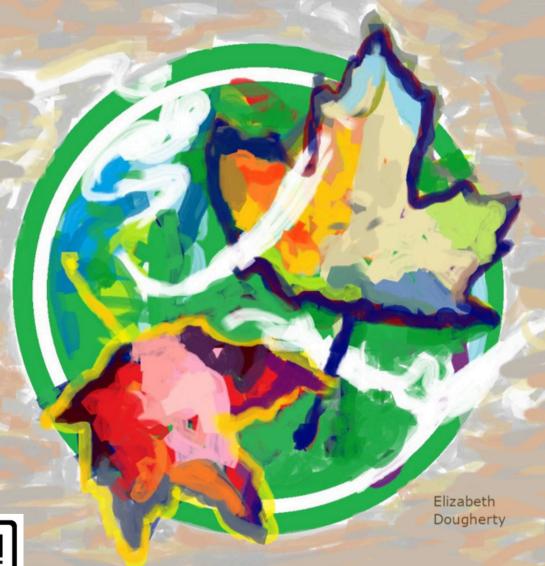

### **Meet the Artist**

Cover Art Provided By

# **Elizabeth Dougherty**

Elizabeth Dougherty was raised in the town of Hebron, where she cultivated a deep appreciation for art, supported by the vibrant community that surrounded her. After spending time elsewhere, she has returned to Hebron with a renewed commitment to engage in local initiatives, seeking to contribute to the community that played a pivotal role in shaping her creative journey.